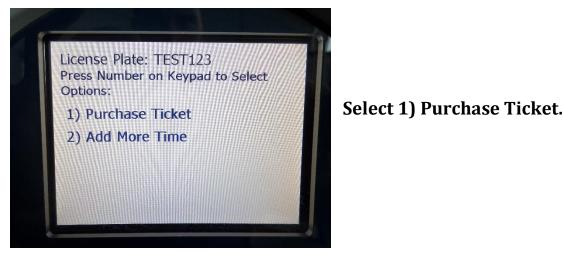

Enter your license plate number.

(Do not enter sample numbers shown in picture.)

License Plate: TEST123 Press Number on Keypad to Select **Options:** 

- 1) \$2.50 per Hour
- 2) Incremental 1/2 hour
- 3) Day Rate \$20.00

Select 3) Day Rate \$20.00 (You will not be charged for parking).

Enter the number "1" for this one day event and press the OK button.

Select 1) Yes.

Type in your coupon code: 70208828 and press OK to continue.