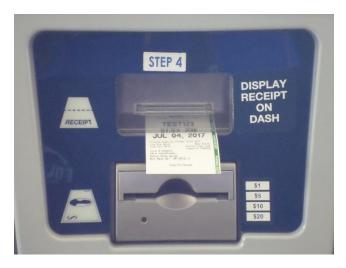

You have now completed the process and a receipt will print.

## PLEASE TAKE THIS RECEIPT WITH YOU.

If you have any questions concerning these instructions, please contact the Department of Public Safety Event Parking Team at (208) 426–4380 or prkevntreq @boisestate.edu