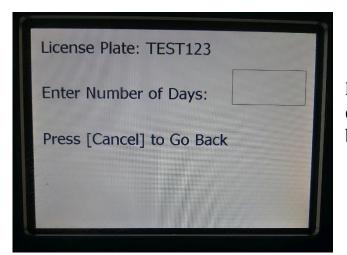

Enter your license plate number.

(Do not enter sample numbers shown in picture.)

License Plate: TEST123 Press Number on Keypad to Select **Options:** 

- 1) \$2.50 per Hour
- 2) Incremental 1/2 hour
- 3) Day Rate \$20.00

Select 3) Day Rate \$20.00 (You will not be charged for parking).

Enter the number "1" for this one day event and press the OK button.

Select 1) Yes.

Type in your coupon code: 70208828 and press OK to continue.