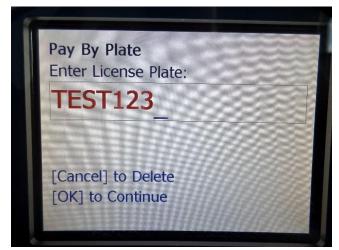

Enter your license plate number.

(Do not enter sample numbers shown in picture.)

License Plate: TEST123 Press Number on Keypad to Select **Options:** 

- 1) \$2.50 per Hour
- 2) Incremental 1/2 hour
- 3) Day Rate \$20.00