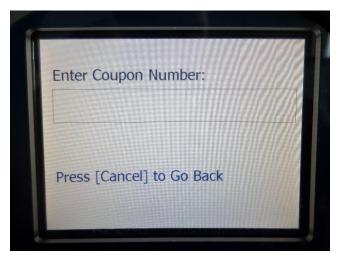

Select 3) Day Rate \$20.00 (You will not be charged for parking).

Enter the number "1" for this one day event and press the OK button.

Select 1) Yes.

Type in your coupon code: 70208828 and press OK to continue.